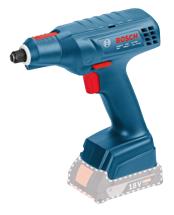

# EXACT ION 6-1500 Professional EXACT ION 6-1500

#### The most important data

| Torque (hard) | 1 – 6 Nm        |
|---------------|-----------------|
| Speed         | 150 – 1,500 rpm |

**Order number** 0 602 494 402

## Technical data

Technical data

| loolillioal data                          |                                  |
|-------------------------------------------|----------------------------------|
| Description                               | Centre grip<br>screwdriver       |
| Torque, from (hard)                       | 1 Nm                             |
| Torque, to (hard)                         | 6 Nm                             |
| Torque (hard)                             | 1 – 6 Nm                         |
| Torque, from (soft)                       | 1 Nm                             |
| Torque, to (soft)                         | 6 Nm                             |
| Torque (soft)                             | 1 – 6 Nm                         |
| Speed, from                               | 150 rpm                          |
| Speed, up to                              | 1,500 rpm                        |
| Speed                                     | 150 – 1,500 rpm                  |
| Direction of rotation                     | Right-hand/left-hand<br>rotation |
| Weight                                    | 1.3 kg                           |
| Bit holder                                | 1/4" quick change<br>chuck       |
| Battery                                   | 18 V / 2.0 Ah battery            |
| Drive type                                | Battery                          |
| Design                                    | Centre grip                      |
| Open tight space screwdriving attachments | -                                |
| Adjustable speed                          | +                                |
| Process monitoring                        | -                                |
| Brushless motor                           | +                                |
|                                           |                                  |