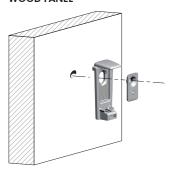

### SOLID AND PLASTERBOARD WALLS NUSU C

UPPER PART ALIGNMENT

It is the responsibility of the customer:

- to ensure that the wall is of a suitable quality to hold the shelf fixing in place.

- to use the proper hardware fittings according to the construction of the wall.