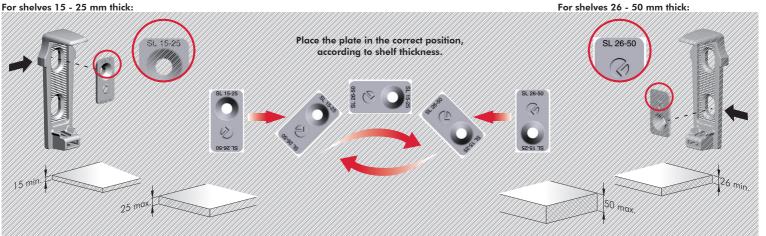

### MOON

15-50 mm

3

50 kg for pair for shelf 320 mm deep

Recommended fixing countersunk screw type - head  $\emptyset$  4 mm max.

#### For shelves 15 - 25 mm thick:

SOLID AND PLASTERBOARD WALLS

+2mm -2mm

It is the responsibility of the customer:

- to ensure that the wall is of a suitable quality to hold the shelf fixing in place.

- to use the proper hardware fittings according to the construction of the wall.

#### POSITION OF THE RIDGE PLATE FOR SHELVES WITH 15 - 25 mm AND 26 - 50 mm THICKNESS

NOTE: MOON is supplied in carton box including 2 pieces, accessories and fitting guide. Fixing screws to wall not included.