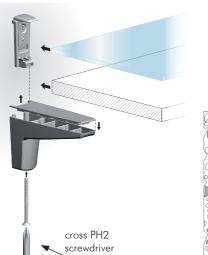

## **MOON S**

4-25 mm

50 kg for pair for shelf 320 mm deep

WOOD PANEL

Recommended fixing countersunk screw type - head Ø 4 mm max.

#### For shelves 4 - 25 mm thick:

#### POSITION OF THE RIDGE PLATE FOR SHELVES WITH 4 - 25 mm THICKNESS

NOTE: MOON S is supplied in carton box including 2 pieces, accessories and fitting guide. Fixing screws to wall not included.