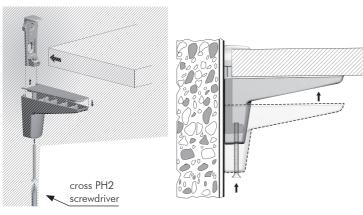

#### SHELF LOCKING

COMBINATION SHELF LOAD AND SHELF DEPTH (The figures refer to one pair of shelf supports)