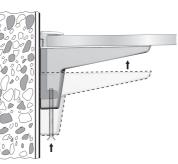

#### SHELF LOCKING

#### POSITION OF THE RIDGE PLATE FOR SHELVES WITH 4 - 25 mm THICKNESS

NOTE: MOON S is supplied in carton box including 2 pieces, accessories and fitting guide. Fixing screws to wall not included.