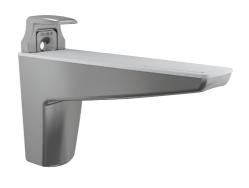

## **MOON S**

4-25 mm

50 kg for pair for shelf 320 mm deep

WOOD PANEL

Recommended fixing countersunk screw type - head Ø 4 mm max.

### MOON

15-50 mm

3

50 kg for pair for shelf 320 mm deep

Recommended fixing countersunk screw type - head  $\emptyset$  4 mm max.