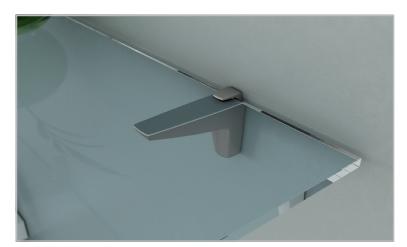

## **MOON S**

4-25 mm

50 kg for pair for shelf 320 mm deep

WOOD PANEL

Recommended fixing countersunk screw type - head Ø 4 mm max.

#### For shelves 4 - 25 mm thick: