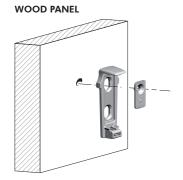

#### For shelves 4 - 25 mm thick:

## **MOON S**

4-25 mm

50 kg for pair for shelf 320 mm deep

WOOD PANEL

Recommended fixing countersunk screw type - head Ø 4 mm max.