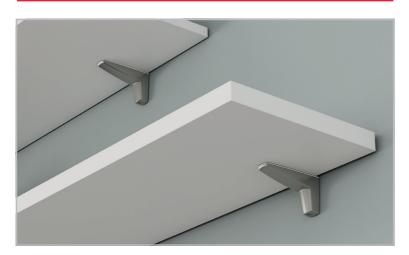

## **MOON S**

4-25 mm

50 kg for pair for shelf 320 mm deep

WOOD PANEL

Recommended fixing countersunk screw type - head Ø 4 mm max.

### MOON

15-50 mm

3

50 kg for pair for shelf 320 mm deep

Recommended fixing countersunk screw type - head  $\emptyset$  4 mm max.