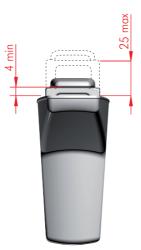

#### For shelves 4 - 25 mm thick:

#### POSITION OF THE RIDGE PLATE FOR SHELVES WITH 4 - 25 mm THICKNESS

NOTE: MOON S is supplied in carton box including 2 pieces, accessories and fitting guide. Fixing screws to wall not included.