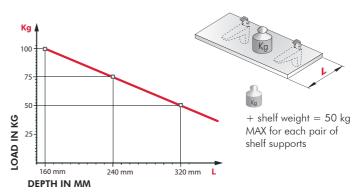

#### COMBINATION SHELF LOAD AND SHELF DEPTH (The figures refer to one pair of shelf supports)

### MOON

15-50 mm

3

50 kg for pair for shelf 320 mm deep

Recommended fixing countersunk screw type - head  $\emptyset$  4 mm max.