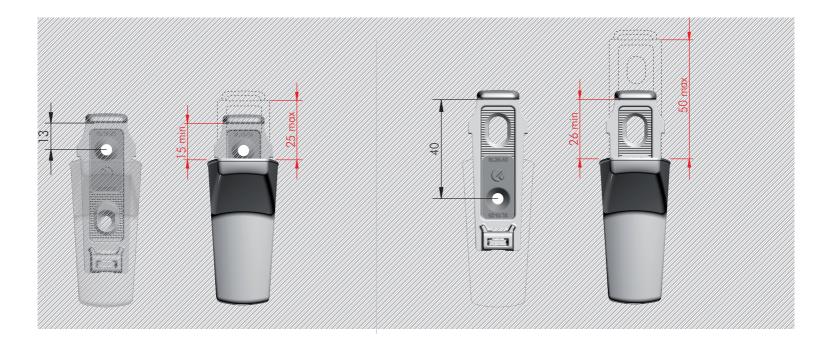

#### POSITION OF THE RIDGE PLATE FOR SHELVES WITH 15 - 25 mm AND 26 - 50 mm THICKNESS

NOTE: MOON is supplied in carton box including 2 pieces, accessories and fitting guide. Fixing screws to wall not included.