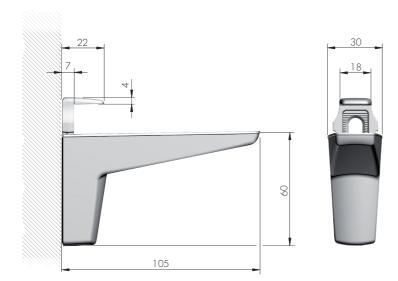

## **MOON S**

4-25 mm

50 kg for pair for shelf 320 mm deep

WOOD PANEL

Recommended fixing countersunk screw type - head Ø 4 mm max.

#### For shelves 4 - 25 mm thick:

#### POSITION OF THE RIDGE PLATE FOR SHELVES WITH 4 - 25 mm THICKNESS

NOTE: MOON S is supplied in carton box including 2 pieces, accessories and fitting guide. Fixing screws to wall not included.