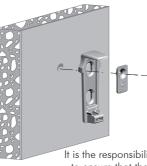

### SOLID AND PLASTERBOARD WALLS NUSU C

UPPER PART ALIGNMENT

It is the responsibility of the customer:

- to ensure that the wall is of a suitable quality to hold the shelf fixing in place.

- to use the proper hardware fittings according to the construction of the wall.