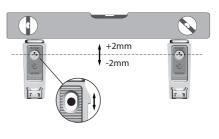

#### For shelves 15 - 25 mm thick:

SOLID AND PLASTERBOARD WALLS

+2mm -2mm

It is the responsibility of the customer:

- to ensure that the wall is of a suitable quality to hold the shelf fixing in place.

- to use the proper hardware fittings according to the construction of the wall.