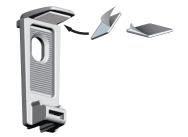

#### SHELF LOCKING

#### SHELF LOCKING

COMBINATION SHELF LOAD AND SHELF DEPTH (The figures refer to one pair of shelf supports)