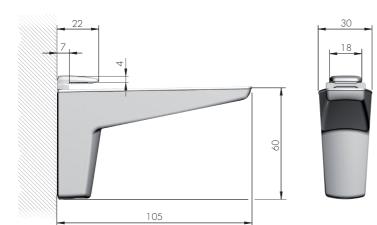

### MOON

15-50 mm

3

50 kg for pair for shelf 320 mm deep

Recommended fixing countersunk screw type - head  $\emptyset$  4 mm max.

#### For shelves 15 - 25 mm thick:

SOLID AND PLASTERBOARD WALLS

+2mm -2mm

It is the responsibility of the customer:

- to ensure that the wall is of a suitable quality to hold the shelf fixing in place.

- to use the proper hardware fittings according to the construction of the wall.