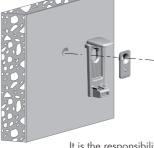

### SOLID AND PLASTERBOARD WALLS NUSU C

UPPER PART ALIGNMENT

It is the responsibility of the customer:

- to ensure that the wall is of a suitable quality to hold the shelf fixing in place.

- to use the proper hardware fittings according to the construction of the wall.