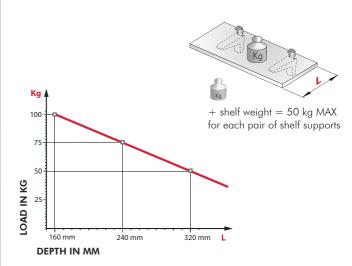

#### COMBINATION SHELF LOAD AND SHELF DEPTH (The figures refer to one pair of shelf supports)