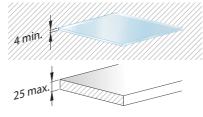

#### For shelves 4 - 25 mm thick:

#### For shelves 15 - 25 mm thick:

SOLID AND PLASTERBOARD WALLS

+2mm -2mm

It is the responsibility of the customer:

- to ensure that the wall is of a suitable quality to hold the shelf fixing in place.

- to use the proper hardware fittings according to the construction of the wall.