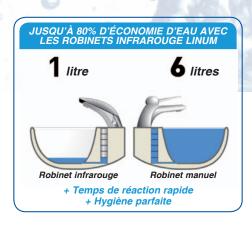

## Robinet infrarouge KR0-034 / KR0-044

| Hauteur (hors tout):   | 145 mm                                                   |
|------------------------|----------------------------------------------------------|
| Diamètre de perçage:   | 33 mm                                                    |
| Rayon d'action:        | 8 - 35 cm                                                |
| Raccordements:         | 1/2"                                                     |
| Débit:                 | 7 l/min                                                  |
| Pression max.:         | 0,4 à 10 bar                                             |
| Température d'eau max: | jusqu'à 60°C                                             |
| Info supplémentaire:   | ☐ Finition chromée ☐ Compact et flexible ☐ Haute qualité |