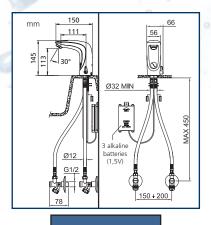

## Robinet infrarouge KR0-034 / KR0-044

| Hauteur (hors tout):   | 145 mm                                                   |
|------------------------|----------------------------------------------------------|
| Diamètre de perçage:   | 33 mm                                                    |
| Rayon d'action:        | 8 - 35 cm                                                |
| Raccordements:         | 1/2"                                                     |
| Débit:                 | 7 l/min                                                  |
| Pression max.:         | 0,4 à 10 bar                                             |
| Température d'eau max: | jusqu'à 60°C                                             |
| Info supplémentaire:   | ☐ Finition chromée ☐ Compact et flexible ☐ Haute qualité |

|  | 5Vdc | 05 XVW |
|--|------|--------|
|--|------|--------|

**KRO-034** 

**KRO-044** 

| CODE    | Description                                                         | Pcs/boîte |
|---------|---------------------------------------------------------------------|-----------|
| KRO-034 | Robinet infrarouge avec mitigeur intégré (avec pile 3 x 1,5 V (AA)) | 1         |
| KRO-044 | Robinet infrarouge avec mitigeur intégré (sur secteur 220-240 V)    | 1         |