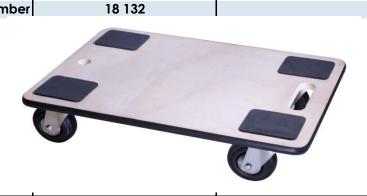

## Wood Dolly, 600x400x148mm, bumper, carry handle, 300kg

**Wood Dolly** 

Article number

## **Product Details**

Plywood Dolly with black bumper, hole for a rape or a strap, carrying handle. Four rubber grip pads.

Four swivel casters with black rubber 100mm.

| Specifications           |            |
|--------------------------|------------|
| Length x Width ± 1%      | 600x400 mm |
| Thickness                | 18 mm      |
| Height                   | 148 mm ±1  |
| Axle Hole Ø d            | 30 mm      |
| Wheel Diameter - ØD ± 1% | 100 mm     |
| Load capacity            | 300 Kg     |
| Weight                   | 6 kg       |
|                          |            |
|                          |            |
|                          |            |
|                          |            |
|                          |            |
|                          |            |