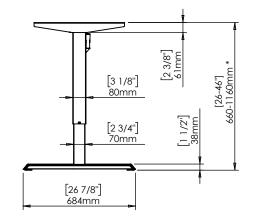

| DO NOT SCALE DRAWING<br>SHEET 1 OF 2                                                                           | ConSet            |      | nSet       | ConSet A/S       | DK-6900 Skjern<br>www.conset.com |  |
|----------------------------------------------------------------------------------------------------------------|-------------------|------|------------|------------------|----------------------------------|--|
| UNLESS OTHERWISE SPECIFIED:<br>DIMENSIONS ARE IN MILLIMETERS<br>TOLERANCES: According to<br>LINEAR: DIN 7168-m |                   | NAME | DATE       | TITLE:           |                                  |  |
|                                                                                                                | DRAWN             | jo   | 29.01.2019 | 501