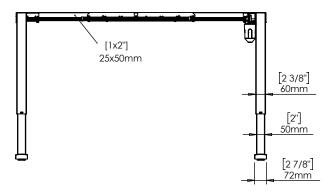

| DO NOT SCALE DRAWING<br>SHEET 1 OF 2                                                                           | ConSet            |      | nSet       | ConSet A/S       | DK-6900 Skjern<br>www.conset.com |  |
|----------------------------------------------------------------------------------------------------------------|-------------------|------|------------|------------------|----------------------------------|--|
| UNLESS OTHERWISE SPECIFIED:<br>DIMENSIONS ARE IN MILLIMETERS<br>TOLERANCES: According to<br>LINEAR: DIN 7168-m |                   | NAME | DATE       | TITLE:           |                                  |  |
|                                                                                                                | DRAWN             | jo   | 29.01.2019 | 501-33 XX112-152 |                                  |  |
|                                                                                                                | WEIGHT            |      |            |                  |                                  |  |
| PROPRIETARY AND CONFIDENTIAL<br>THE INFORMATION CONTAINED IN THIS                                              | $\bigcirc \oplus$ |      |            |                  |                                  |  |
| DRAWING IS THE SOLE PROPERTY OF                                                                                |                   |      |            | DWG NO.          | REVISION                         |  |
| OR AS A WHOLE WITHOUT THE WRITTEN                                                                              | Remarks:          |      |            | 149080 0         |                                  |  |
| PERMISSION OF CONSET A/S IS PROHIBITED.                                                                        |                   |      |            |                  |                                  |  |