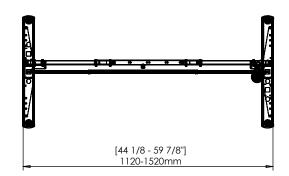

| DO NOT SCALE DRAWING<br>SHEET 1 OF 2                                                                           | ConSet            |      | nSet       | ConSet A/S       | DK-6900 Skjern<br>www.conset.com |  |
|----------------------------------------------------------------------------------------------------------------|-------------------|------|------------|------------------|----------------------------------|--|
| UNLESS OTHERWISE SPECIFIED:<br>DIMENSIONS ARE IN MILLIMETERS<br>TOLERANCES: According to<br>LINEAR: DIN 7168-m |                   | NAME | DATE       | TITLE:           |                                  |  |
|                                                                                                                | DRAWN             | jo   | 29.01.2019 | 501-3