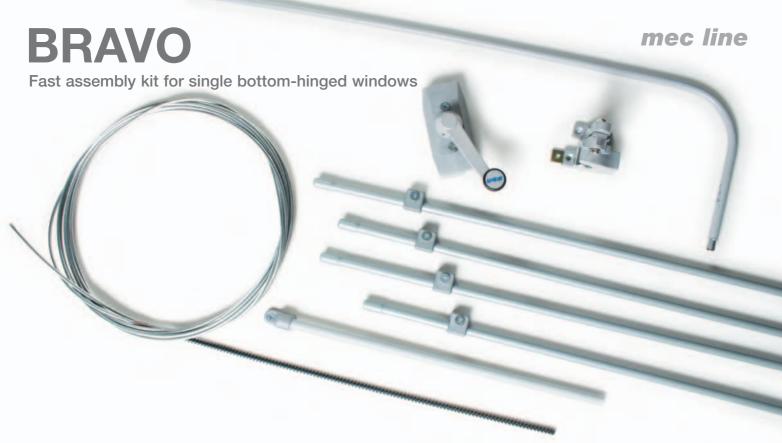

- BRAVO is a fast assembly kit for single bottom-hinged window whose width does not exceed 1.5 m.
- Minimum space required: 20 mm from the vent upper profile.
- The conduit is supplied in 0.6 m bars, drown at one end: speed of assembly is ensured thanks to its insertion, with no need of joints.
- One bar of the conduit is already bended (50 mm radius), there is no need of any tool.
- Blister package for display in the shop, easy transport and storage guaranteed.
- Maximum opening: 250 mm; the kit is supplied complete with a pre-cut spent travel tube.
- For vents lower than 500 mm, reduce the stroke to 1/3 of the height by adjusting the end stroke spring, located by the control operator.

## PART No.

| Conduit length          |                                                                                                                   | 3,05 m                     | 4,25 m                      | 6,05 m                     |
|-------------------------|-------------------------------------------------------------------------------------------------------------------|----------------------------|-----------------------------|----------------------------|
| Colou                   | r White<br>Black<br>Grey                                                                                          | 40649K<br>40652Y<br>40655E | 40650U<br>40653 A<br>40656G | 40651W<br>40654C<br>40657J |
| Items                   | contained in BRAVO                                                                                                |                            |                             |                            |
| Pos. 1 2 3 4 4A 5 6 7 8 | Description Flat operator Locking opener Cable Conduit Bent conduit Saddle Lock spring Spent travel tube End plug | Q.ty 1 1 3,5 m 4 1 4 1     | Q.ty 1 4,7 m 6 1 6 1        | Q.ty 1 1 6,5 m 9 1 8 1     |