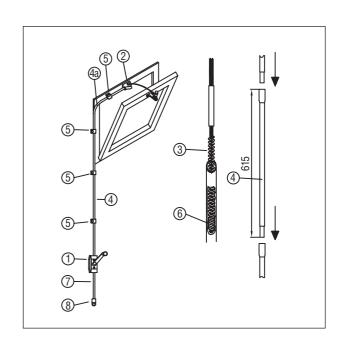

## PART No.

| Conduit length          |                                                                                                                   | 3,05 m                     | 4,25 m                      | 6,05 m                     |
|-------------------------|-------------------------------------------------------------------------------------------------------------------|----------------------------|-----------------------------|----------------------------|
| Colou                   | r White<br>Black<br>Grey                                                                                          | 40649K<br>40652Y<br>40655E | 40650U<br>40653 A<br>40656G | 40651W<br>40654C<br>40657J |
| Items                   | contained in BRAVO                                                                                                |                            |                             |                            |
| Pos. 1 2 3 4 4A 5 6 7 8 | Description Flat operator Locking opener Cable Conduit Bent conduit Saddle Lock spring Spent travel tube End plug | Q.ty 1 1 3,5 m 4 1 4 1     | Q.ty 1 4,7 m 6 1 6 1        | Q.ty 1 1 6,5 m 9 1 8 1     |